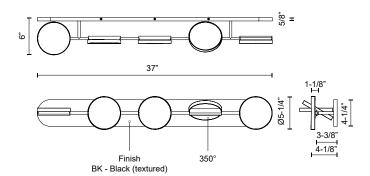

## **SPECIFICATION DETAILS**

\* For custom options, consult factory for details.

| Fixture Dimensions              | L37" x H5-1/4" x E6"                                       |
|---------------------------------|------------------------------------------------------------|
| Light Source                    | LED with DC Driver                                         |
| Wattage                         | 40W                                                        |
| Total Lumens                    | 3225lm                                                     |
| Delivered Lumens                | BK-1770lm                                                  |
| Voltage                         | 120V                                                       |
| Color Temperature               | 3000K                                                      |
| CRI (Ra)                        | 90CRI                                                      |
| Optional Color Temps            | 2700K - 5000K Available, Minimum Order Quantities<br>Apply |
| LED Rated Life                  | 50,000 hours                                               |
| Dimming                         | 100% - 10%, TRIAC or ELV Dimmer (Not Included)             |
| Diffuser Details                | Acrylic Light Guide                                        |
| Location                        | Damp                                                       |
| Warranty                        | 5 Years                                                    |
|                                 |                                                            |
| Mounting Style                  | All Orientation; Wall;                                     |
| Mounting Style CEC Title 24 JA8 | All Orientation; Wall;<br>Yes, JA8-19                      |
|                                 |                                                            |